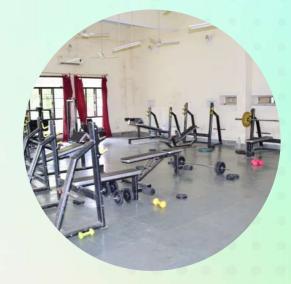

# Gymnasium

To keep the campus community healthy with their physique and brain, the institute has gymnasium equipped with latest fitness equipments like treadmill, exercise bike, etc. and building equipments body like weights, dumbbells, etc.