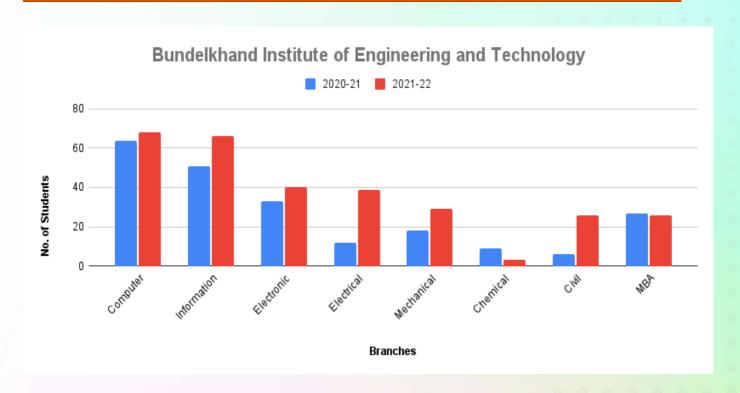

# Placement Record 2021-22

| S. No. | Company name                            | CTC(LPA) | CS  | IT  | EC  | EE | ME               | CH   | CE  | MBA | Total |
|--------|-----------------------------------------|----------|-----|-----|-----|----|------------------|------|-----|-----|-------|
| 1.     | Josh Technology                         | 9-10     | 4   | 1   | -   | -  | -                | -    | 4   | -   | 5     |
| 2.     | Newgen                                  | 4.25     | 4   | 5   | -   | 2  | -                |      | -   | 1 = | 9     |
| 3.     | Learning Routes                         | 5.34     | 2   | -   | 1   | 2  | -                | 120  | -   | 2   | 1     |
| 4.     | GS Lab                                  | 4.25     | 1   | (S  | -   | =: | 554              | 1.70 | 15  |     | 1     |
| 5.     | Infosys (Systems<br>Engineer)           | 3.2-3.6  | 2   | 4   | -   | 2  | -                | -    | -   | *   | 6     |
| 6.     | Infosys (System Engineer<br>Specialist) | 5.00     | 3   | 2   | 2   | -  | -                | (4)  | ia. |     | 7     |
| 7.     | Infosys (Power<br>Programmer)           | 8.00     | 3   | -   | 2   | -  | -                | -    | -   | -   | 5     |
| 8.     | Wipro                                   | 3.50     | 16  | 14  | 9   | 7  | 1                | 1    | 2   | -   | 50    |
| 9.     | Hexaware                                | 4.00     | 3   | 2   | 2   | 2  | -                | -    | -   | -   | 9     |
| 10.    | Sopra Banking                           | 8.50     | 1   | 1   | -   | -  | -                |      | -   | -   | 2     |
| 11.    | L&T                                     | 6.00     | 11  | 9   | 2   | 3  | 2                | -    | 1   | -   | 28    |
| 12.    | HCL                                     | 3.65     | 128 | 1   | 3   | 4  | -                |      | -   | 12  | 8     |
| 13.    | Optum UGH                               | 7.78     | 5   | 1   | 2   | 1  | -                | 12   | -   | -   | 7     |
| 14.    | MAQ Software                            | 6.00     | 3   | 2   | -   | -  | :                | S=8  | or. | .5  | 5     |
| 15.    | DS Group                                | 4.00     | 3   | -   | -   | -  |                  |      | -   | -   | 3     |
| 16.    | Byju's                                  | 6.00     | -   |     | 3   | 3  | 1                | -    | 1   | -   | 8     |
| 17.    | Eleation                                | 4.20     |     | -   | -   | 2  | 4                | -    | 2   | -   | 6     |
| 18.    | High-Technext                           | 1.80     | 201 | 3/2 | 5   | 12 | 5                | 128  | -   | j j | 22    |
| 19.    | TCS                                     | 3.36     | 11  | 10  | 4   | 1  | -                |      | e.  | -   | 26    |
| 20.    | Hashedin Technologies Pvt Ltd.          | 8.1      | 4   | 3   | 7-  | -  | -                | -    | -   | 8   | 7     |
| 21.    | Nagarro                                 | 4.25     | 2   | 2   | -   | -  | -                | -    | 4   | -   | 4     |
| 22.    | Accolite Digital                        | 6        | 1   | 1=  | -   | 2  | -                | -    | -   |     | 1     |
| 23.    | PayU                                    | 9        | 120 | 12  | 1   | 2  | -                | 12/  | -   | 2   | 1     |
| 24.    | MobileCoderz                            | 3.5      | 1   |     | -   | -  | 5.54             | 850  | 15  | -   | 1     |
| 25.    | Mindtree                                | 4        | 1   | 1   | -   | -  | -                | -    | -   | -   | 1     |
| 26.    | Sopra Steria`~                          | 6        | 1   | -   | -   | -  | -                | -2   | -   | -   | 1     |
| 27.    | Instant                                 | 10       |     | 1   |     |    |                  |      |     |     | 1     |
| 28.    | EasyGov                                 | 11       | 1   |     | 2   | 2  | 2                | 1    |     |     | 6     |
| 29.    | BGCCPL                                  | 1.68     | 350 | -   | -   |    | 9                | 15/  | 9   |     | 18    |
| 30.    | Carnation                               | 6        |     | -   | 2   | -  | 1                |      | -   | -   | 3     |
| 31.    | Microsoft India Private Ltd.            | 45       | 1   |     | -   | -  | -                | -    | -   | -   | 1     |
| 32.    | Google                                  | 64       | 2   | 1-  | -   | -  | -                |      | -   | -   | 2     |
| 33.    | Juspay                                  | 21       | 1   | 1   | 2   | -  | -                | 12   | -   | 2   | 1     |
| 34.    | Juspay                                  | 27       | 1   | -   | 1.0 |    | ( <del>-</del> / | 130  | 1.5 | -   | 1     |
| 35.    | Wisetech Global                         | 20       | 1   |     | -   | -  | -                | -    | -   | -   | 1     |
| 36.    | Candence                                | 11       |     |     | 1   |    | -                | -    | -   | -   | 1     |
|        | Total                                   | e e      | 85  | 59  | 38  | 34 | 23               | 3    | 15  | 1   | 261   |

# Placement Record 2020-21

| S.No. | Company name             | CTC(LPA)   | CS   | IT                 | EC                | EE                | ME  | CH                | CE  | MBA  | Total |
|-------|--------------------------|------------|------|--------------------|-------------------|-------------------|-----|-------------------|-----|------|-------|
| 1.    | OPTUM                    | 7.15       | in . | 1                  | .e.               | 154               | -   | (5)               | -   | 75   | 1     |
| 2.    | Keka Technologies        | 4.50       | 2    | 2                  | -                 | -                 | -   | -                 | -   | -    | 4     |
| 3.    | Cognizant                | 4.50       | -    | 3                  | 2                 | 10.75             | -   | ( <del></del> )   | -   | =    | 5     |
| 4.    | BYJUs                    | 5.00-10.00 | 1    | 122                | 2                 | 141               | 1   | (-)               | -   | -    | 5     |
| 5.    | Pie Infocomm             | 3.50-4.00  | 1    | 1                  |                   | 1                 | -   | -                 | 8   | 1    | 4     |
| 6.    | uCertify                 | 2.96       | 1    | k#s                | -                 | New York          | -   | -                 | -   | -    | 1     |
| 7.    | Infosys                  | 3.60-8.00  | 1    | 1                  | -                 | 856               | 5   | -                 | -   | 5    | 2     |
| 8.    | TCS Codevita (Ninja)     | 3.36       | 1    | 2                  | -                 | 120               | 2   | -                 | -   | -    | 3     |
| 9.    | EasyGov                  | 3.60-4.50  | 4    | (F)                | -                 | 1                 | -   | -                 | -   | -    | 5     |
| 10.   | Mediology Software       | 4.00       | 1    | 7848               | = 1               | 345               | -   | (2)               | -   | 1 12 | 1     |
| 11.   | TCS NQT (Ninja)          | 3.36       | 8    | 10                 | 2                 | 1                 | 1   | 1                 | -   | -    | 23    |
| 12.   | TCS NQT (Digital)        | 7.00       | -    | 100                | 1                 | -                 | -   | S=8:              | 2   | -    | 1     |
| 13.   | Newgen                   | 4.25       | 2    | -                  | -                 | 1-                | 1 - | -                 | -   | -    | 2     |
| 14.   | Employment Express       | 2.50-4.00  | 13   | 7                  | 15                | 7                 | 4   | 2                 | 2   | 14   | 64    |
|       | Verband<br>Driam Johnson |            |      |                    | _                 | +                 | +   | -                 | -   |      | R I   |
| 15.   | Prism Johnson            | 5.00       |      | 19 <del>-</del> 1  | -                 | -                 | -   |                   | 1   | -    | 1     |
| 16.   | AppltSimple              | 3.60       | -    | -                  | 1                 | 1                 | -   | -                 | -   | 1    | 3     |
| 17.   | MTree                    | 6.00       | 2    | 0.20               | - T               |                   | 5   | / <del>5</del> 4  | -   | -    | 2     |
| 18.   | Phable                   | 3.60       | -    | 360                | -                 | 2                 | 2   |                   | -   | 1    | 5     |
| 19.   | Lohia Group              | 5.29       | 177  | 10.71              | ( <del>7</del> .) |                   | 1   | -                 | .=  | -    | 1     |
| 20.   | Magic Edtech             | 3.60       | 1    | 1                  | -                 | -                 | -   | 140               | -   | -    | 2     |
| 21.   | PlanetSpark              | 6.50-7.00  | 1    | 1                  |                   | 17                | 25  |                   | 170 | 1    | 3     |
| 22.   | DWAO                     | 3.00       | 1    | 8#8                | - :               | 100               | Α   | 1-3               | -   | -    | 1     |
| 23.   | SimpliLearn              | 5.00       | 1    | 1                  | -                 | -                 | -   | -                 | -   | -    | 2     |
| 24.   | Nagarro                  | 3.50       | 4    | 1                  | -                 | 51 <del>-</del> 2 | -   | 1#1               | -   | -    | 5     |
| 25.   | Carnation Infotech       | 4.50       | 5    | 2                  | 7.                | 100               | 77. | 270               |     | 17   | 7     |
| 26.   | Savantis                 | 2.20       | 1    | (Se)               | 1                 | 100               | H   | -                 | ÷   | -    | 2     |
| 27.   | Noeosalpha               | 3.00       | 1    | 10.77              | 177               | 35                |     | -                 | -   | 175  | 1     |
| 28.   | PCS Global               | 2.50-3.50  | 3    | -                  | -                 | 6 <del>90</del> 8 | 14  | •                 | -   | -    | 3     |
| 29.   | ExtraMarks               | 8.00-15.00 | e.   | ,8 <del>5</del> 56 | 0.                |                   |     | 358               | -   |      | J=1   |
| 30.   | QA Infotech              | 3.00-12.00 | 3    | 3                  | -:                | S <b>=</b> 2      |     | : <u>=</u> :      |     | -    | 6     |
| 31.   | Grofers                  | 3.20       | 1 3  | -                  |                   | 1 -               | 1 8 | -                 | -   | 1 -  | -     |
| 32.   | HCL                      | 3.50       | 1    | (4)                | 1                 | 1                 | 14  | 1943              |     | 9    | 3     |
| 33.   | Ingenuity Gaming         | 3.00       | -    | 1,5                | -                 | 100               | 1 - |                   | -   | -    | NE:   |
| 34.   | DMart                    | 3.00       | -    | 3=                 | -                 | 8#8               | -   | ( <del>**</del> ) |     | 9    | 9     |
| 35.   | HCL First Careers        | 2.02-2.60  | 1    | 2                  | 2                 | 2                 | -   | -                 |     | -    | 7     |
| 36.   | Zenus Group              | 3.00       | -    | 1                  | -                 | 2                 | 1   | 13-3              | 1   | -    | 5     |
| 37.   | Sopra Steria             | 5.00       | 3    | 3                  | 3.                | -                 |     | •                 | -   | -    | 6     |
| 38.   | Razorpay                 | 23.00      | 1    | 14                 | -                 | -                 | -   | -                 | -   | -    | 1     |
| 39.   | Informatica              | 7.00       | -    |                    | -                 | -                 | -   | -                 | -   | -    | -     |
| 40.   | Wipro                    | 3.50       | 5    | 1                  | - 1               | 1                 | -   | -                 | -   |      | 7     |
| 41.   | Accenture                | 4.50-6.50  | 6    | 3                  | -                 | 1-                | 1 2 | -                 | -   | -    | 9     |
| 42.   | Capgemini                | 3.80       | 2    | 1                  | 2                 | 194               |     | -                 | -   | -    | 5     |
| 42.   | CEDCOSS                  | 2.40       | -    | 1                  | -                 | -                 | -   |                   | -   | -    | 1     |
| 44.   | CGMP Projects PvtLtd.    | 12.00      | -    | 725                | -                 |                   | 1   |                   | _   |      | 1     |
| 45.   | Harman                   | 5.00       | 1    |                    | -                 |                   | -   | -                 | -   | -    | 1     |
| 46.   | Tavant                   | 6.50       | 1    | 55 <del>-</del> 1  | -                 | 1 1 1             | -   |                   | -   | -    | 1     |
| 47.   | Globallogic              | 4.80       | -    | 1                  | -                 | ( <del>-</del>    | -   |                   | -   | -    | 1     |
| 48.   | RIL                      | 3,50       | 1    | 12                 | =                 | 2                 | 2   | 8-81              | -   | 14   | 3     |
|       | Total                    |            | 78   | 49                 | 29                | 21                | 11  | 3                 | 4   | 27   | 225   |