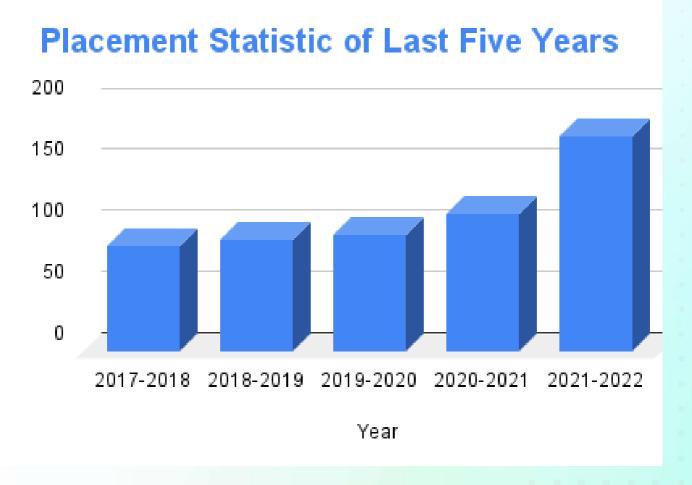

# Placement Record 2021-22

| S. No. | Company name                            | CTC(LPA) | CS  | IT  | EC  | EE | ME               | CH   | CE  | MBA | Total |
|--------|-----------------------------------------|----------|-----|-----|-----|----|------------------|------|-----|-----|-------|
| 1.     | Josh Technology                         | 9-10     | 4   | 1   | -   | -  | -                | -    | 4   | -   | 5     |
| 2.     | Newgen                                  | 4.25     | 4   | 5   | -   | 2  | -                |      | -   | 1 = | 9     |
| 3.     | Learning Routes                         | 5.34     | 2   | -   | 1   | 2  | -                | 120  | -   | 2   | 1     |
| 4.     | GS Lab                                  | 4.25     | 1   | (S  | -   | =: | 554              | 1.70 | 15  |     | 1     |
| 5.     | Infosys (Systems<br>Engineer)           | 3.2-3.6  | 2   | 4   | -   | 2  | -                | -    | -   | *   | 6     |
| 6.     | Infosys (System Engineer<br>Specialist) | 5.00     | 3   | 2   | 2   | -  | -                | (4)  | ia. |     | 7     |
| 7.     | Infosys (Power<br>Programmer)           | 8.00     | 3   | -   | 2   | -  | -                | -    | -   | -   | 5     |
| 8.     | Wipro                                   | 3.50     | 16  | 14  | 9   | 7  | 1                | 1    | 2   | -   | 50    |
| 9.     | Hexaware                                | 4.00     | 3   | 2   | 2   | 2  | -                | -    | -   | -   | 9     |
| 10.    | Sopra Banking                           | 8.50     | 1   | 1   | -   | -  | -                |      | -   | -   | 2     |
| 11.    | L&T                                     | 6.00     | 11  | 9   | 2   | 3  | 2                | -    | 1   | -   | 28    |
| 12.    | HCL                                     | 3.65     | 128 | 1   | 3   | 4  | -                |      | -   | 12  | 8     |
| 13.    | Optum UGH                               | 7.78     | 5   | 1   | 2   | 1  | -                | 12   | -   | -   | 7     |
| 14.    | MAQ Software                            | 6.00     | 3   | 2   | -   | -  | :                | S=8  | or. | .5  | 5     |
| 15.    | DS Group                                | 4.00     | 3   | -   | -   | -  |                  |      | -   | -   | 3     |
| 16.    | Byju's                                  | 6.00     | -   |     | 3   | 3  | 1                | -    | 1   | -   | 8     |
| 17.    | Eleation                                | 4.20     |     | -   | -   | 2  | 4                | -    | 2   | -   | 6     |
| 18.    | High-Technext                           | 1.80     | 201 | 3/2 | 5   | 12 | 5                | 128  | -   | j j | 22    |
| 19.    | TCS                                     | 3.36     | 11  | 10  | 4   | 1  | -                |      | e.  | -   | 26    |
| 20.    | Hashedin Technologies Pvt Ltd.          | 8.1      | 4   | 3   | 7-  | -  | -                | -    | -   | 8   | 7     |
| 21.    | Nagarro                                 | 4.25     | 2   | 2   | -   | -  | -                | -    | 4   | -   | 4     |
| 22.    | Accolite Digital                        | 6        | 1   | 1=  | -   | 2  | -                | -    | -   |     | 1     |
| 23.    | PayU                                    | 9        | 120 | 12  | 1   | 2  | -                | 12/  | -   | 2   | 1     |
| 24.    | MobileCoderz                            | 3.5      | 1   |     | -   | -  | 5.54             | 850  | 15  | -   | 1     |
| 25.    | Mindtree                                | 4        | 1   | 1   | -   | -  | -                | -    | -   | -   | 1     |
| 26.    | Sopra Steria`~                          | 6        | 1   | -   | -   | -  | -                | -2   | -   | -   | 1     |
| 27.    | Instant                                 | 10       |     | 1   |     |    |                  |      |     |     | 1     |
| 28.    | EasyGov                                 | 11       | 1   |     | 2   | 2  | 2                | 1    |     |     | 6     |
| 29.    | BGCCPL                                  | 1.68     | 350 | -   | -   |    | 9                | 15/  | 9   |     | 18    |
| 30.    | Carnation                               | 6        |     | -   | 2   | -  | 1                |      | -   | -   | 3     |
| 31.    | Microsoft India Private Ltd.            | 45       | 1   |     | -   | -  | -                | -    | -   | -   | 1     |
| 32.    | Google                                  | 64       | 2   | 1-  | -   | -  | -                |      | -   | -   | 2     |
| 33.    | Juspay                                  | 21       | 1   | 1   | 2   | -  | -                | 12   | -   | 2   | 1     |
| 34.    | Juspay                                  | 27       | 1   | -   | 1.0 |    | ( <del>-</del> / | 130  | 1.5 | -   | 1     |
| 35.    | Wisetech Global                         | 20       | 1   |     | -   | -  | -                | -    | -   | -   | 1     |
| 36.    | Candence                                | 11       |     |     | 1   |    | -                | -    | -   | -   | 1     |
|        | Total                                   | e e      | 85  | 59  | 38  | 34 | 23               | 3    | 15  | 1   | 261   |

# Placement Record 2020-21

| S.No. | Company name             | CTC(LPA)   | CS   | IT                 | EC                | EE                | ME  | CH                | CE  | MBA  | Total |
|-------|--------------------------|------------|------|--------------------|-------------------|-------------------|-----|-------------------|-----|------|-------|
| 1.    | OPTUM                    | 7.15       | in . | 1                  | .e.               | 154               | -   | (5)               | -   | 75   | 1     |
| 2.    | Keka Technologies        | 4.50       | 2    | 2                  | -                 | -                 | -   | -                 | -   | -    | 4     |
| 3.    | Cognizant                | 4.50       | -    | 3                  | 2                 | 10.75             | -   | ( <del></del> )   | -   | =    | 5     |
| 4.    | BYJUs                    | 5.00-10.00 | 1    | 122                | 2                 | 141               | 1   | (-)               | -   | -    | 5     |
| 5.    | Pie Infocomm             | 3.50-4.00  | 1    | 1                  |                   | 1                 | -   | -                 | 8   | 1    | 4     |
| 6.    | uCertify                 | 2.96       | 1    | k#s                | -                 | New York          | -   | -                 | -   | -    | 1     |
| 7.    | Infosys                  | 3.60-8.00  | 1    | 1                  | -                 | 856               | 5   | -                 | -   | 5    | 2     |
| 8.    | TCS Codevita (Ninja)     | 3.36       | 1    | 2                  | -                 | 120               | 2   | -                 | -   | -    | 3     |
| 9.    | EasyGov                  | 3.60-4.50  | 4    | (F)                | -                 | 1                 | -   | -                 | -   | -    | 5     |
| 10.   | Mediology Software       | 4.00       | 1    | 7848               | = 1               | 345               | -   | (2)               | -   | 1 12 | 1     |
| 11.   | TCS NQT (Ninja)          | 3.36       | 8    | 10                 | 2                 | 1                 | 1   | 1                 | -   | -    | 23    |
| 12.   | TCS NQT (Digital)        | 7.00       | -    | 100                | 1                 | -                 | -   | S=8:              | 2   | -    | 1     |
| 13.   | Newgen                   | 4.25       | 2    | -                  | -                 | 1-                | 1 - | -                 | -   | -    | 2     |
| 14.   | Employment Express       | 2.50-4.00  | 13   | 7                  | 15                | 7                 | 4   | 2                 | 2   | 14   | 64    |
|       | Verband<br>Driam Johnson |            |      |                    | _                 | +                 | +   | -                 | -   |      | R I   |
| 15.   | Prism Johnson            | 5.00       |      | 19 <del>-</del> 1  | -                 | -                 | -   |                   | 1   | -    | 1     |
| 16.   | AppltSimple              | 3.60       | -    | -                  | 1                 | 1                 | -   | -                 | -   | 1    | 3     |
| 17.   | MTree                    | 6.00       | 2    | 0.20               | - T               |                   | 5   | / <del>5</del> 4  | -   | -    | 2     |
| 18.   | Phable                   | 3.60       | -    | 360                | -                 | 2                 | 2   |                   | -   | 1    | 5     |
| 19.   | Lohia Group              | 5.29       | 177  | 10.71              | ( <del>7</del> .) |                   | 1   | -                 | .=  | -    | 1     |
| 20.   | Magic Edtech             | 3.60       | 1    | 1                  | -                 | -                 | -   | 140               | -   | -    | 2     |
| 21.   | PlanetSpark              | 6.50-7.00  | 1    | 1                  |                   | 17                | 25  |                   | 170 | 1    | 3     |
| 22.   | DWAO                     | 3.00       | 1    | 8#8                | - :               | 100               | Α   | 1-3               | -   | -    | 1     |
| 23.   | SimpliLearn              | 5.00       | 1    | 1                  | -                 | -                 | -   | -                 | -   | -    | 2     |
| 24.   | Nagarro                  | 3.50       | 4    | 1                  | -                 | 51 <del>-</del> 2 | -   | 1#1               | -   | -    | 5     |
| 25.   | Carnation Infotech       | 4.50       | 5    | 2                  | 7.                | 100               | 77. | 270               |     | 17   | 7     |
| 26.   | Savantis                 | 2.20       | 1    | (Se)               | 1                 | 100               | H   | -                 | ÷   | -    | 2     |
| 27.   | Noeosalpha               | 3.00       | 1    | 10.77              | 177               | 35                |     | -                 | -   | 175  | 1     |
| 28.   | PCS Global               | 2.50-3.50  | 3    | -                  | -                 | 6 <del>90</del> 8 | 14  | •                 | -   | -    | 3     |
| 29.   | ExtraMarks               | 8.00-15.00 | e.   | ,8 <del>5</del> 56 | 0.                |                   |     | 358               | -   |      | J=1   |
| 30.   | QA Infotech              | 3.00-12.00 | 3    | 3                  | -:                | S <b>=</b> 2      |     | : <u>=</u> :      |     | -    | 6     |
| 31.   | Grofers                  | 3.20       | 1 3  | -                  |                   | 1 -               | 1 8 | -                 | -   | 1 -  | -     |
| 32.   | HCL                      | 3.50       | 1    | (4)                | 1                 | 1                 | 14  | 1943              |     | 9    | 3     |
| 33.   | Ingenuity Gaming         | 3.00       | -    | 1,5                | -                 | 100               | 1 - |                   | -   | -    | NE:   |
| 34.   | DMart                    | 3.00       | -    | 3=                 | -                 | 8#8               | -   | ( <del>**</del> ) |     | 9    | 9     |
| 35.   | HCL First Careers        | 2.02-2.60  | 1    | 2                  | 2                 | 2                 | -   | -                 |     | -    | 7     |
| 36.   | Zenus Group              | 3.00       | -    | 1                  | -                 | 2                 | 1   | 13-3              | 1   | -    | 5     |
| 37.   | Sopra Steria             | 5.00       | 3    | 3                  | 3.                | -                 |     | •                 | -   | -    | 6     |
| 38.   | Razorpay                 | 23.00      | 1    | 14                 | -                 | -                 | -   | -                 | -   | -    | 1     |
| 39.   | Informatica              | 7.00       | -    |                    | -                 | -                 | -   | -                 | -   | -    | -     |
| 40.   | Wipro                    | 3.50       | 5    | 1                  | - 1               | 1                 | -   | -                 | -   |      | 7     |
| 41.   | Accenture                | 4.50-6.50  | 6    | 3                  | -                 | 1-                | 1 2 | -                 | -   | -    | 9     |
| 42.   | Capgemini                | 3.80       | 2    | 1                  | 2                 | 194               |     | -                 | -   | -    | 5     |
| 42.   | CEDCOSS                  | 2.40       | -    | 1                  | -                 | -                 | -   |                   | -   | -    | 1     |
| 44.   | CGMP Projects PvtLtd.    | 12.00      | -    | 725                | -                 |                   | 1   |                   | _   |      | 1     |
| 45.   | Harman                   | 5.00       | 1    |                    | -                 |                   | -   | -                 | -   | -    | 1     |
| 46.   | Tavant                   | 6.50       | 1    | 55 <del>-</del> 1  | -                 | 1 1 1             | -   |                   | -   | -    | 1     |
| 47.   | Globallogic              | 4.80       | -    | 1                  | -                 | ( <del>-</del>    | -   |                   | -   | -    | 1     |
| 48.   | RIL                      | 3,50       | 1    | 12                 | =                 | 2                 | 2   | 8-81              | -   | 14   | 3     |
|       | Total                    |            | 78   | 49                 | 29                | 21                | 11  | 3                 | 4   | 27   | 225   |