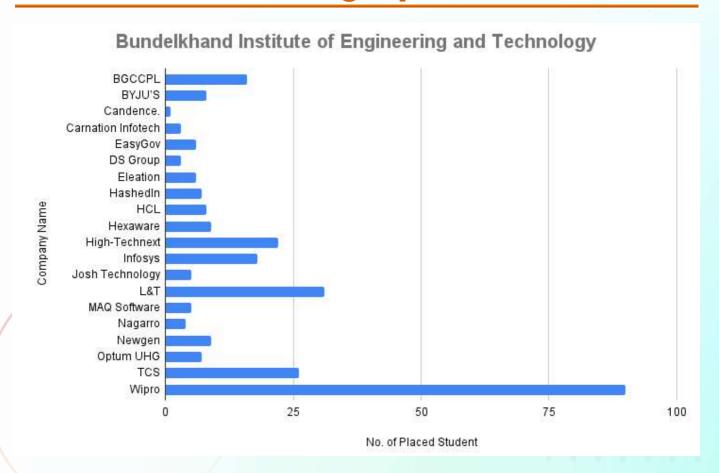

# Placement Record 2021-22

| S. No. | Company name                            | CTC(LPA) | CS  | IT  | EC  | EE | ME               | CH   | CE  | MBA | Total |
|--------|-----------------------------------------|----------|-----|-----|-----|----|------------------|------|-----|-----|-------|
| 1.     | Josh Technology                         | 9-10     | 4   | 1   | -   | -  | -                | -    | 4   | -   | 5     |
| 2.     | Newgen                                  | 4.25     | 4   | 5   | -   | 2  | -                |      | -   | 1 = | 9     |
| 3.     | Learning Routes                         | 5.34     | 2   | -   | 1   | 2  | -                | 120  | -   | 2   | 1     |
| 4.     | GS Lab                                  | 4.25     | 1   | (S  | -   | =: | 554              | 1.70 | 15  |     | 1     |
| 5.     | Infosys (Systems<br>Engineer)           | 3.2-3.6  | 2   | 4   | -   | 2  | -                | -    | -   | *   | 6     |
| 6.     | Infosys (System Engineer<br>Specialist) | 5.00     | 3   | 2   | 2   | -  | -                | (4)  | ia. |     | 7     |
| 7.     | Infosys (Power<br>Programmer)           | 8.00     | 3   | -   | 2   | -  | -                | -    | -   | -   | 5     |
| 8.     | Wipro                                   | 3.50     | 16  | 14  | 9   | 7  | 1                | 1    | 2   | -   | 50    |
| 9.     | Hexaware                                | 4.00     | 3   | 2   | 2   | 2  | -                | -    | -   | -   | 9     |
| 10.    | Sopra Banking                           | 8.50     | 1   | 1   | -   | -  | -                |      | -   | -   | 2     |
| 11.    | L&T                                     | 6.00     | 11  | 9   | 2   | 3  | 2                | -    | 1   | -   | 28    |
| 12.    | HCL                                     | 3.65     | 128 | 1   | 3   | 4  | -                |      | -   | 12  | 8     |
| 13.    | Optum UGH                               | 7.78     | 5   | 1   | 2   | 1  | -                | 12   | -   | -   | 7     |
| 14.    | MAQ Software                            | 6.00     | 3   | 2   | -   | -  | :                | S=8  | or. | .5  | 5     |
| 15.    | DS Group                                | 4.00     | 3   | -   | -   | -  |                  |      | -   | -   | 3     |
| 16.    | Byju's                                  | 6.00     | -   |     | 3   | 3  | 1                | -    | 1   | -   | 8     |
| 17.    | Eleation                                | 4.20     |     | -   | -   | 2  | 4                | -    | 2   | -   | 6     |
| 18.    | High-Technext                           | 1.80     | 201 | 3/2 | 5   | 12 | 5                | 128  | -   | j j | 22    |
| 19.    | TCS                                     | 3.36     | 11  | 10  | 4   | 1  | -                |      | e.  | -   | 26    |
| 20.    | Hashedin Technologies Pvt Ltd.          | 8.1      | 4   | 3   | 7-  | -  | -                | -    | -   | 8   | 7     |
| 21.    | Nagarro                                 | 4.25     | 2   | 2   | -   | -  | -                | -    | 4   | -   | 4     |
| 22.    | Accolite Digital                        | 6        | 1   | 1=  | -   | 2  | -                | -    | -   |     | 1     |
| 23.    | PayU                                    | 9        | 120 | 12  | 1   | 2  | -                | 12/  | -   | 2   | 1     |
| 24.    | MobileCoderz                            | 3.5      | 1   |     | -   | -  | 5.54             | 850  | 15  | -   | 1     |
| 25.    | Mindtree                                | 4        | 1   | 1   | -   | -  | -                | -    | -   | -   | 1     |
| 26.    | Sopra Steria`~                          | 6        | 1   | -   | -   | -  | -                | -2   | -   | -   | 1     |
| 27.    | Instant                                 | 10       |     | 1   |     |    |                  |      |     |     | 1     |
| 28.    | EasyGov                                 | 11       | 1   |     | 2   | 2  | 2                | 1    |     |     | 6     |
| 29.    | BGCCPL                                  | 1.68     | 350 | -   | -   |    | 9                | 15/  | 9   |     | 18    |
| 30.    | Carnation                               | 6        |     | -   | 2   | -  | 1                |      | -   | -   | 3     |
| 31.    | Microsoft India Private Ltd.            | 45       | 1   |     | -   | -  | -                | -    | -   | -   | 1     |
| 32.    | Google                                  | 64       | 2   | 1-  | -   | -  | -                |      | -   | -   | 2     |
| 33.    | Juspay                                  | 21       | 1   | 1   | 2   | -  | -                | 12   | -   | 2   | 1     |
| 34.    | Juspay                                  | 27       | 1   | -   | 1.0 |    | ( <del>-</del> / | 130  | 1.5 | -   | 1     |
| 35.    | Wisetech Global                         | 20       | 1   |     | -   | -  | -                | -    | -   | -   | 1     |
| 36.    | Candence                                | 11       |     |     | 1   |    | -                | -    | -   | -   | 1     |
|        | Total                                   | e e      | 85  | 59  | 38  | 34 | 23               | 3    | 15  | 1   | 261   |