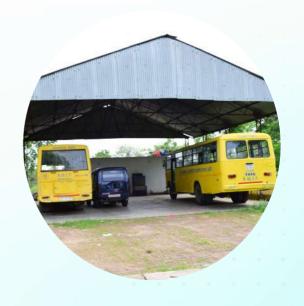

# **Transportation Facilities**

The institute has a fleet of buses to provide transportation facility to the campus community to different locations inside and outside the campus. Moreover, the institute also possesses four light vehicles to provide pick and drop facility to institute guests.